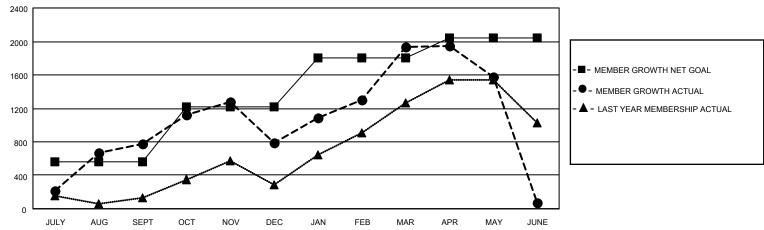

## GAT MONTHLY MEMBERSHIP PROGRESS REPORT

**Multiple District 318** 

Results as of: 6/30/2023

LOCATION: INDIA

| Clubs                 |               |           |               | Members               |                           |                         |                                                    |
|-----------------------|---------------|-----------|---------------|-----------------------|---------------------------|-------------------------|----------------------------------------------------|
| RESULTS FOR 2022-2023 |               |           |               | RESULTS FOR 2022-2023 |                           |                         |                                                    |
| QUARTER               | NEW CLUB GOAL | NEW CLUBS | DROPPED CLUBS | QUARTER               | MEMBER GROWTH NET<br>GOAL | MEMBER GROWTH<br>ACTUAL | DROPPED<br>MEMBERS ACTUAL<br>(including transfers) |
| JULY/AUG/SEPT         | 32            | 22        | 3             | JULY/AUG/SE           | PT 560                    | 1,361                   | 538                                                |
| OCT/NOV/DEC           | 25            | 16        | 22            | OCT/NOV/DEC           | 655                       | 1,360                   | 1,259                                              |
| JAN/FEB/MAR           | 20            | 24        | 6             | JAN/FEB/MAR           | 590                       | 1,572                   | 355                                                |
| APR/MAY/JUNE          | 12            | 8         | 17            | APR/MAY/JUN           | IE 240                    | 808                     | 2,553                                              |

## GOALS AND ACTUAL MEMBERS CUMULATIVE

| DROPPED CLUBS: 48 |       | 589 CLUBS OF 830 ADDED 1 OR<br>MORE NEW MEMBERS | GENDER DISTRIBUTION       |                 |  |
|-------------------|-------|-------------------------------------------------|---------------------------|-----------------|--|
|                   |       |                                                 | MALE                      | 20,543 (81.42%) |  |
|                   |       |                                                 | FEMALE                    | 4,687 (18.58%)  |  |
| DROPPED MEMBERS   |       |                                                 | NON BINARY                | 1 (0.00%)       |  |
| DECEASED          | 137   |                                                 | PREFER NOT TO ANSWER      | 1 (0.00%)       |  |
| CLUB CANCELLED    | 929   |                                                 | TOTAL FAMILY UNIT MEMBERS | 8,050           |  |
| OTHER             | 3,639 | CLICK HERE FOR CUMULATIVE                       | TOTAL FAMILY UNIT MEMBERS | 0,000           |  |
| TOTAL             | 4,705 | MEMBERSHIP DATA                                 | FAMILY MEMBERS PAYING HAL | F 4,251         |  |
|                   |       |                                                 | DUES                      |                 |  |
|                   |       |                                                 | L                         |                 |  |