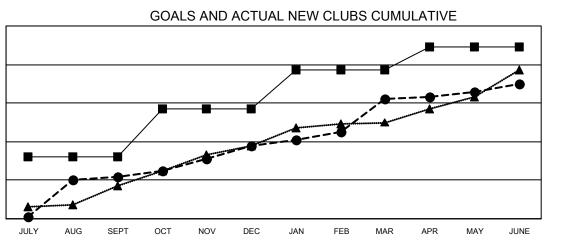

## GAT MONTHLY MEMBERSHIP PROGRESS REPORT

**Multiple District 318** 

Results as of: 6/30/2023

LOCATION: INDIA

| Clubs                 |               |           |               | Members               |                           |                         |                                                    |
|-----------------------|---------------|-----------|---------------|-----------------------|---------------------------|-------------------------|----------------------------------------------------|
| RESULTS FOR 2022-2023 |               |           |               | RESULTS FOR 2022-2023 |                           |                         |                                                    |
| QUARTER               | NEW CLUB GOAL | NEW CLUBS | DROPPED CLUBS | QUARTER               | MEMBER GROWTH NET<br>GOAL | MEMBER GROWTH<br>ACTUAL | DROPPED<br>MEMBERS ACTUAL<br>(including transfers) |
| JULY/AUG/SEPT         | 32            | 22        | 3             | JULY/AUG/SE           | PT 560                    | 1,361                   | 538                                                |
| OCT/NOV/DEC           | 25            | 16        | 22            | OCT/NOV/DEC           | 655                       | 1,360                   | 1,259                                              |
| JAN/FEB/MAR           | 20            | 24        | 6             | JAN/FEB/MAR           | 590                       | 1,572                   | 355                                                |
| APR/MAY/JUNE          | 12            | 8         | 17            | APR/MAY/JUN           | IE 240                    | 808                     | 2,553                                              |

- CURRENT YEAR GOALS FOR NEW CLUBS

CURRENT YEAR ACTUAL NEW CLUBS

▲ - LAST YEAR ACTUAL NEW CLUBS